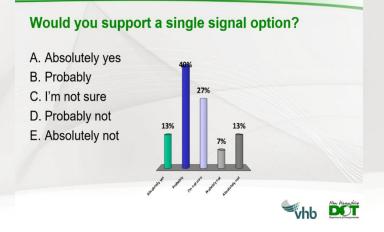

### **Survey Ranking of Alternatives**

**July 15th Workshop** 

Travel Demand Mgmt.

**Combine Signals** 

4-Lane NB Lane Only

Relocate Rt. 84

Roundabout

Signal at Rt. 84

Bike/Ped Enhancements

Access Management

5-Lane

**RPC Public Input Survey** 

Travel Demand Mgmt.

Roundabout

**Combine Signals** 

Bike/Ped Enhancements

4-Lane NB Lane Only

5-Lane

Relocate Rt. 84

Signal at Rt. 84

**Access Management** 

**Non-Hampton Falls Residents** 

4-Lane NB Lane Only

5-Lane

**Combine Signals** 

Travel Demand Mgmt.

Roundabout

**Bike/Ped Enhancements** 

**Access Management** 

Signal at Rt. 84

Relocate Rt. 84