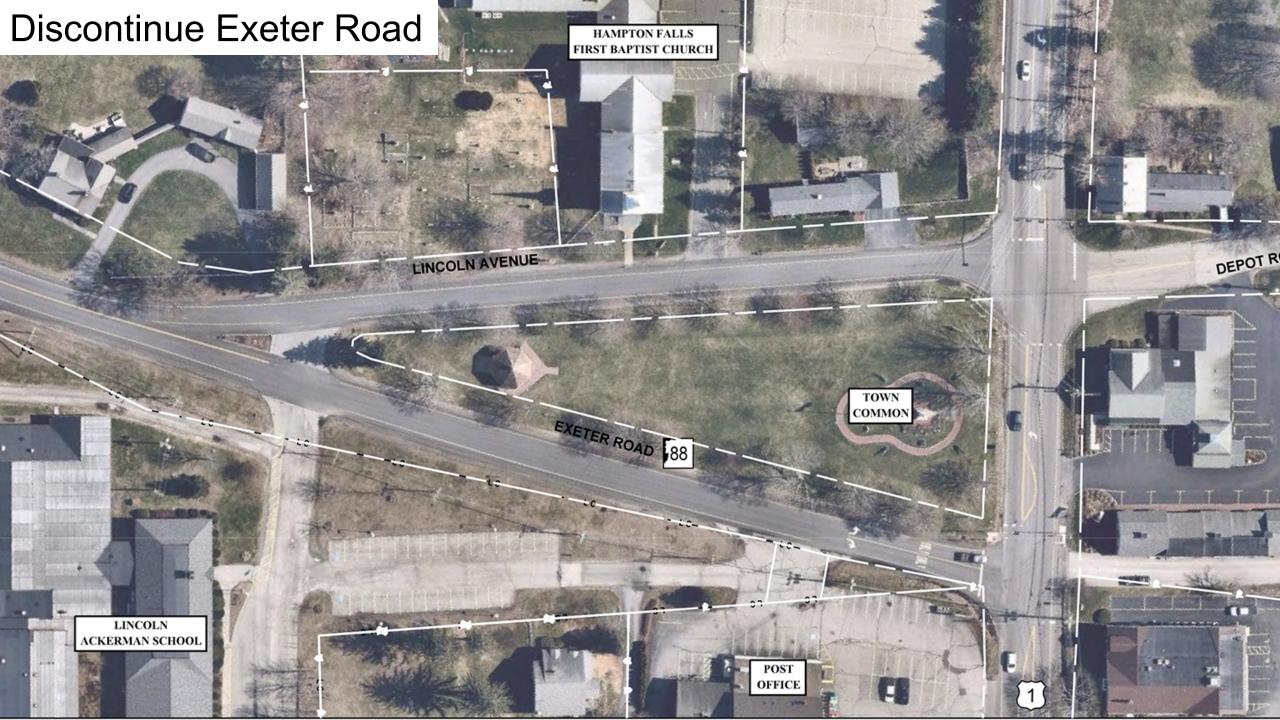

### **Evaluation Matrix**

|                                        |                                                                  | No Build | Build Widen Route 1 Only |        | Discontinue Exeter Road |               |            |
|----------------------------------------|------------------------------------------------------------------|----------|--------------------------|--------|-------------------------|---------------|------------|
| Impacts                                | Metric                                                           |          | 5-Lane                   | 4-Lane | 5-Lane Signal           | 4-Lane Signal | Roundabout |
| - Right-of-Way                         | # of Parcels Affected                                            |          |                          |        |                         |               |            |
|                                        | SF of Acquisition                                                |          |                          |        |                         |               |            |
|                                        | SF of Easements                                                  |          |                          |        |                         |               |            |
|                                        | Property Impacts<br>(Signs, Fences, Wells, Etc.)                 |          |                          |        |                         |               |            |
| Utilities                              | Utilities Impacted                                               |          |                          |        |                         |               |            |
| - Historic Resources                   | # Adjacent Properties > 50 Years Old # of Adjacent, Known Above- |          |                          |        |                         |               |            |
|                                        | Ground Historic Properties # of Federal Listed Populations       |          |                          |        |                         |               |            |
| Rare, Threatened, Endangered           | Potentially Impacted                                             |          |                          |        |                         |               |            |
| Species/Habitat                        | # of State-Listed Populations<br>Potentially Impacted            |          |                          |        |                         |               |            |
| Public Lands<br>(Hampton Falls Common) | SF of Impact                                                     |          |                          |        |                         |               |            |
| Water Quality                          | SF of New Impervious Surface                                     |          |                          |        |                         |               |            |
| Hazardous Waste                        | # of Potential Sites Impacted                                    |          |                          |        |                         |               |            |
| Construction Cost                      | 2021 Dollars                                                     |          |                          |        |                         |               |            |
| Project Purpose                        |                                                                  |          |                          |        |                         |               |            |
| Addresses congestion and safety        | needs along Route 1                                              |          |                          |        |                         |               |            |

### **Evaluation Matrix**

|                                                     |                                                           | No Build                   | Widen Route 1 Only              |                    | Discontinue Exeter Road         |                                 |                                 |  |
|-----------------------------------------------------|-----------------------------------------------------------|----------------------------|---------------------------------|--------------------|---------------------------------|---------------------------------|---------------------------------|--|
| Impacts                                             | Metric                                                    |                            | 5-Lane                          | 4-Lane             | 5-Lane Signal                   | 4-Lane Signal                   | Roundabout                      |  |
| Right-of-Way                                        | # of Parcels Affected                                     | 0                          | 21                              | 21                 | 23                              | 23                              | 24                              |  |
|                                                     | SF of Acquisition                                         | 0                          | 39,300                          | 20,400             | 39,300                          | 20,600                          | 24,500                          |  |
|                                                     | SF of Easements                                           | 0                          | 3,600                           | 5,000              | 7,000                           | 8,500                           | 5,000                           |  |
|                                                     | Property Impacts<br>(Signs, Fences, Wells, Etc.)          | 0                          | 7 - Business Signs<br>1 - Fence | 4 - Business Signs | 7 - Business Signs<br>1 - Fence | 4 - Business Signs<br>1 - Fence | 4 - Business Signs<br>1 - Fence |  |
| Utilities                                           | Utilities Impacted                                        | 0                          | Aerial Utilties                 | Aerial Utilties    | Aerial Utilties                 | Aerial Utilties                 | Aerial Utilties                 |  |
| Historic Resources                                  | # Adjacent Properties > 50 Years Old                      | 0                          | 18                              | 18                 | 19                              | 19                              | 19                              |  |
|                                                     | # of Adjacent, Known Above-<br>Ground Historic Properties | 0                          | 0                               | 0                  | 1                               | 1                               | 1                               |  |
| Rare, Threatened, Endangered                        | # of Federal Listed Populations Potentially Impacted      | 0                          | 0                               | 0                  | 0                               | 0                               | 0                               |  |
| Species/Habitat                                     | # of State-Listed Populations Potentially Impacted        | 0                          | 0                               | 0                  | 0                               | 0                               | 0                               |  |
| Public Lands<br>(Hampton Falls Common)              | SF of Impact                                              | 0                          | 5,300                           | 3,000              | 5,300                           | 8,300                           | 10,500                          |  |
| Water Quality                                       | SF of New Impervious Surface                              | 0                          | 55,800                          | 31,900             | 42,300                          | 18,500                          | 22,000                          |  |
| Hazardous Waste                                     | # of Potential Sites Impacted                             | 0                          | 12                              | 12                 | 12                              | 12                              | 12                              |  |
| Construction Cost                                   | 2021 Dollars                                              | -                          | \$3.2 M                         | \$2.8 M            | \$3.4 M                         | \$3.0 M                         | \$3.7 M                         |  |
| Project Purpose                                     |                                                           | Minimally or fails to meet | Substantially meets             | Moderately meets   | Substantially meets             | Moderately meets                | Moderately meets                |  |
| Addresses congestion and safety needs along Route 1 |                                                           | purpose                    | purpose                         | purpose            | purpose                         | purpose                         | purpose                         |  |