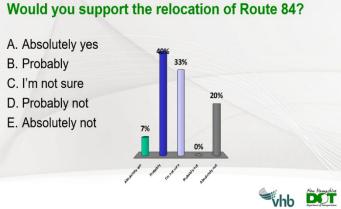

### **Survey Ranking of Alternatives**

**July 15th Workshop** 

Travel Demand Mgmt.

**Combine Signals** 

4-Lane NB Lane Only

Relocate Rt. 84

Roundabout

Signal at Rt. 84

4-Lane NB Lane Only

5-Lane

Relocate Rt. 84

Signal at Rt. 84

**Access Management** 

**Non-Hampton Falls Residents** 

4-Lane NB Lane Only

5-Lane

**Combine Signals** 

Travel Demand Mgmt.

Roundabout

**Bike/Ped Enhancements** 

**Access Management** 

Signal at Rt. 84

Relocate Rt. 84