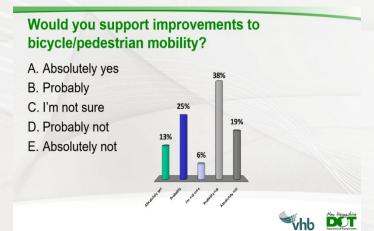

Bike/Ped Enhancements

Access Management

5-Lane

**RPC Public Input Survey** 

Travel Demand Mgmt.

Roundabout

**Combine Signals** 

Bike/Ped Enhancements

**Combine Signals** 

Travel Demand Mgmt.

Roundabout

**Bike/Ped Enhancements** 

**Access Management** 

Signal at Rt. 84

Relocate Rt. 84