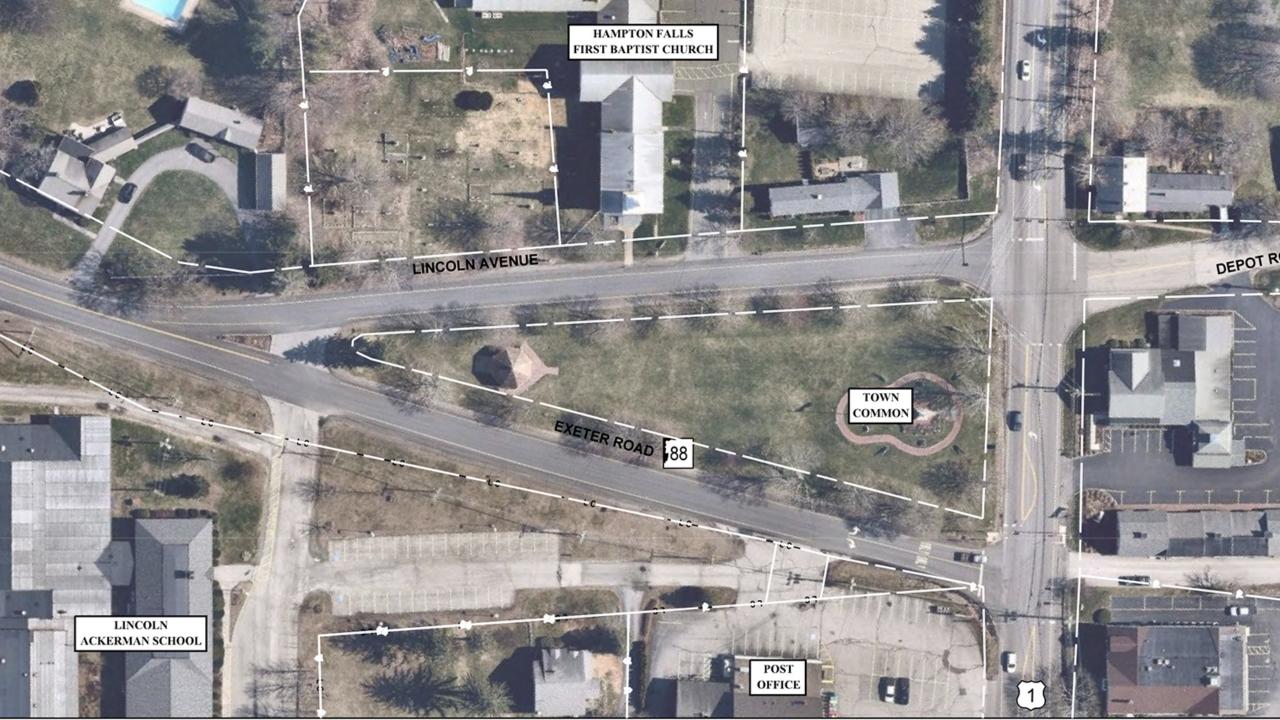

## **Conceptual Plans**

### **Evaluation Matrix**

|                                                     |                                                           | No Build                   | Widen Route 1 Only              |                    | Discontinue Exeter Road         |                                 |                                 |  |
|-----------------------------------------------------|-----------------------------------------------------------|----------------------------|---------------------------------|--------------------|---------------------------------|---------------------------------|---------------------------------|--|
| Impacts                                             | Metric                                                    |                            | 5-Lane                          | 4-Lane             | 5-Lane Signal                   | 4-Lane Signal                   | Roundabout                      |  |
| Right-of-Way                                        | # of Parcels Affected                                     | 0                          | 21                              | 21                 | 23                              | 23                              | 24                              |  |
|                                                     | SF of Acquisition                                         | 0                          | 39,300                          | 20,400             | 39,300                          | 20,600                          | 24,500                          |  |
|                                                     | SF of Easements                                           | 0                          | 3,600                           | 5,000              | 7,000                           | 8,500                           | 5,000                           |  |
|                                                     | Property Impacts<br>(Signs, Fences, Wells, Etc.)          | 0                          | 7 - Business Signs<br>1 - Fence | 4 - Business Signs | 7 - Business Signs<br>1 - Fence | 4 - Business Signs<br>1 - Fence | 4 - Business Signs<br>1 - Fence |  |
| Utilities                                           | Utilities Impacted                                        | 0                          | Aerial Utilties                 | Aerial Utilties    | Aerial Utilties                 | Aerial Utilties                 | Aerial Utilties                 |  |
| Historic Resources                                  | # Adjacent Properties > 50 Years Old                      | 0                          | 18                              | 18                 | 19                              | 19                              | 19                              |  |
|                                                     | # of Adjacent, Known Above-<br>Ground Historic Properties | 0                          | 0                               | 0                  | 1                               | 1                               | 1                               |  |
| Rare, Threatened, Endangered                        | # of Federal Listed Populations Potentially Impacted      | 0                          | 0                               | 0                  | 0                               | 0                               | 0                               |  |
| Species/Habitat                                     | # of State-Listed Populations Potentially Impacted        | 0                          | 0                               | 0                  | 0                               | 0                               | 0                               |  |
| Public Lands<br>(Hampton Falls Common)              | SF of Impact                                              | 0                          | 5,300                           | 3,000              | 5,300                           | 8,300                           | 10,500                          |  |
| Water Quality                                       | SF of New Impervious Surface                              | 0                          | 55,800                          | 31,900             | 42,300                          | 18,500                          | 22,000                          |  |
| Hazardous Waste                                     | # of Potential Sites Impacted                             | 0                          | 12                              | 12                 | 12                              | 12                              | 12                              |  |
| Construction Cost                                   | 2021 Dollars                                              | -                          | \$3.2 M                         | \$2.8 M            | \$3.4 M                         | \$3.0 M                         | \$3.7 M                         |  |
| Project Purpose                                     |                                                           | Minimally or fails to meet | Substantially meets             | Moderately meets   | Substantially meets             | Moderately meets                | Moderately meets                |  |
| Addresses congestion and safety needs along Route 1 |                                                           | purpose                    | purpose                         | purpose            | purpose                         | purpose                         | purpose                         |  |