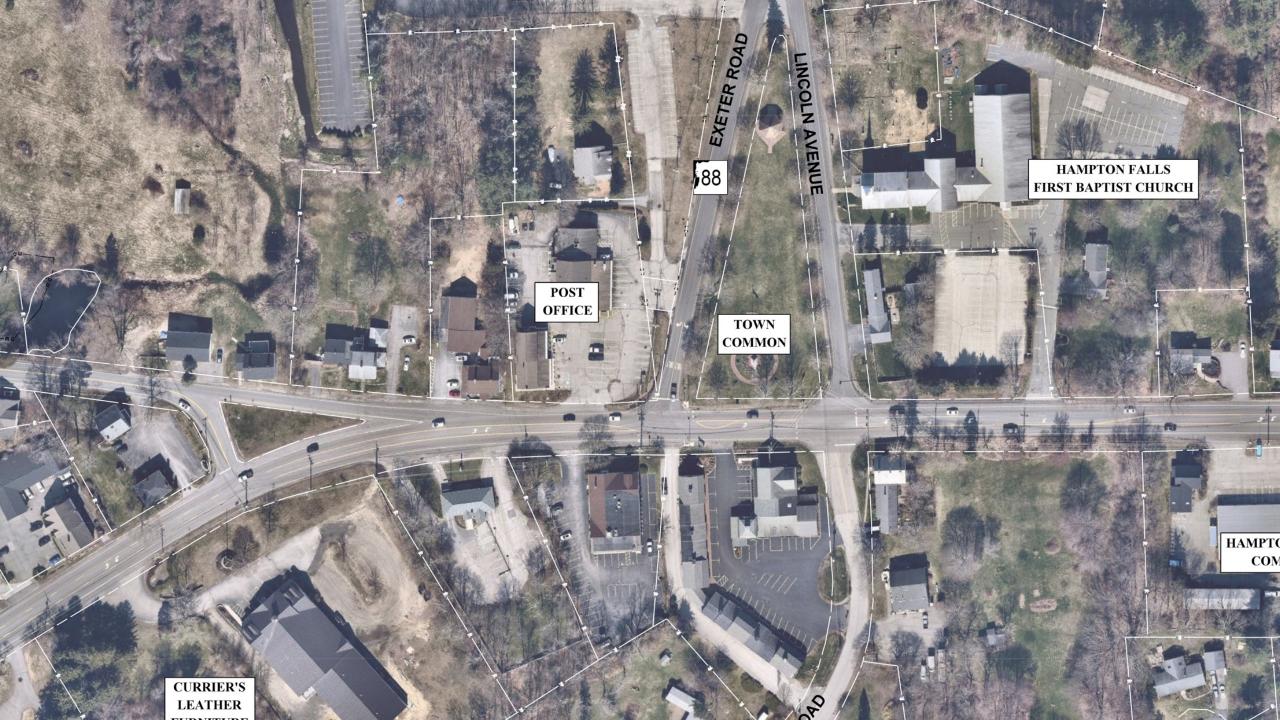

#### Would you support a 5-lane section? A. Absolutely yes B. Probably 25% 25% C. I'm not sure D. Probably not E. Absolutely not who beaution of transporters

B. Probably

C. I'm not sure

D. Probably not

## **Conceptual Plans**