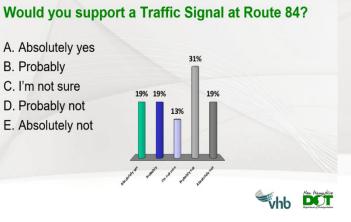

### **Survey Ranking of Alternatives**

**July 15th Workshop** 

Travel Demand Mgmt.

**Combine Signals** 

4-Lane NB Lane Only

Relocate Rt. 84

Roundabout

Signal at Rt. 84

Bike/Ped Enhancements

Access Management

5-Lane

**RPC Public Input Survey** 

Travel Demand Mgmt.

Roundabout

**Combine Signals** 

Bike/Ped Enhancements

4-Lane NB Lane Only

5-Lane

Relocate Rt. 84

Signal at Rt. 84

**Access Management** 

**Non-Hampton Falls Residents** 

4-Lane NB Lane Only

5-Lane

**Combine Signals** 

Travel Demand Mgmt.

Roundabout

**Bike/Ped Enhancements** 

**Access Management** 

Signal at Rt. 84

Relocate Rt. 84