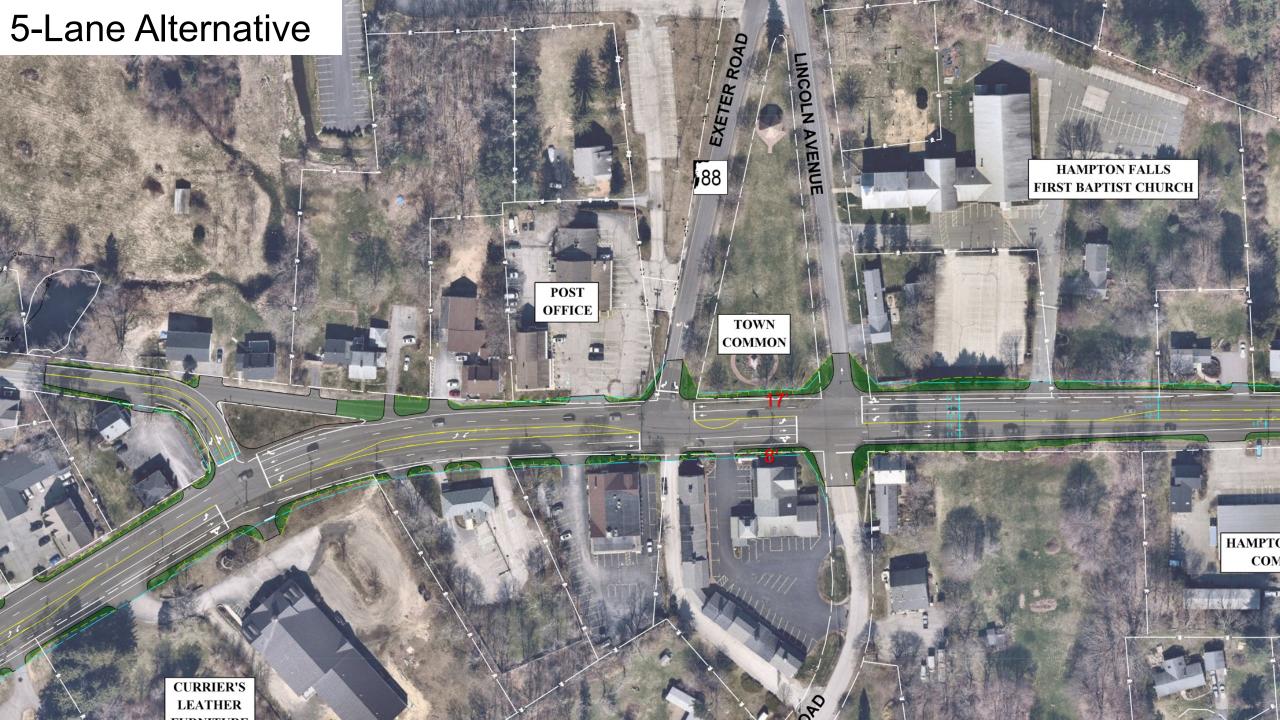

### **Our Challenge**

The problem (vehicle queuing) is experienced, for the most part, by motorists from outside Hampton Falls, while the potential solutions impact the community of Hampton Falls.

We understand that through an informal workshop type format of public meetings, attendees asked questions and shared their thoughts on potential solutions. We recognize and thank you for these efforts, however, the Board of Selectmen, on behalf of the citizens of the Town of Hampton Falls, is opposed to any proposed change(s) to the Town Common or change that would affect the Town Common in any way. It is strongly felt that any change to the Town Common would devalue the aesthetics of the Common and threaten one of the sacred treasures of Hampton Falls.