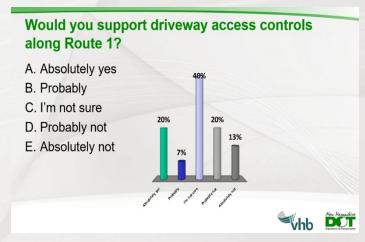

Bike/Ped Enhancements

Access Management

5-Lane

**RPC Public Input Survey** 

Travel Demand Mgmt.

Roundabout

**Combine Signals** 

Bike/Ped Enhancements