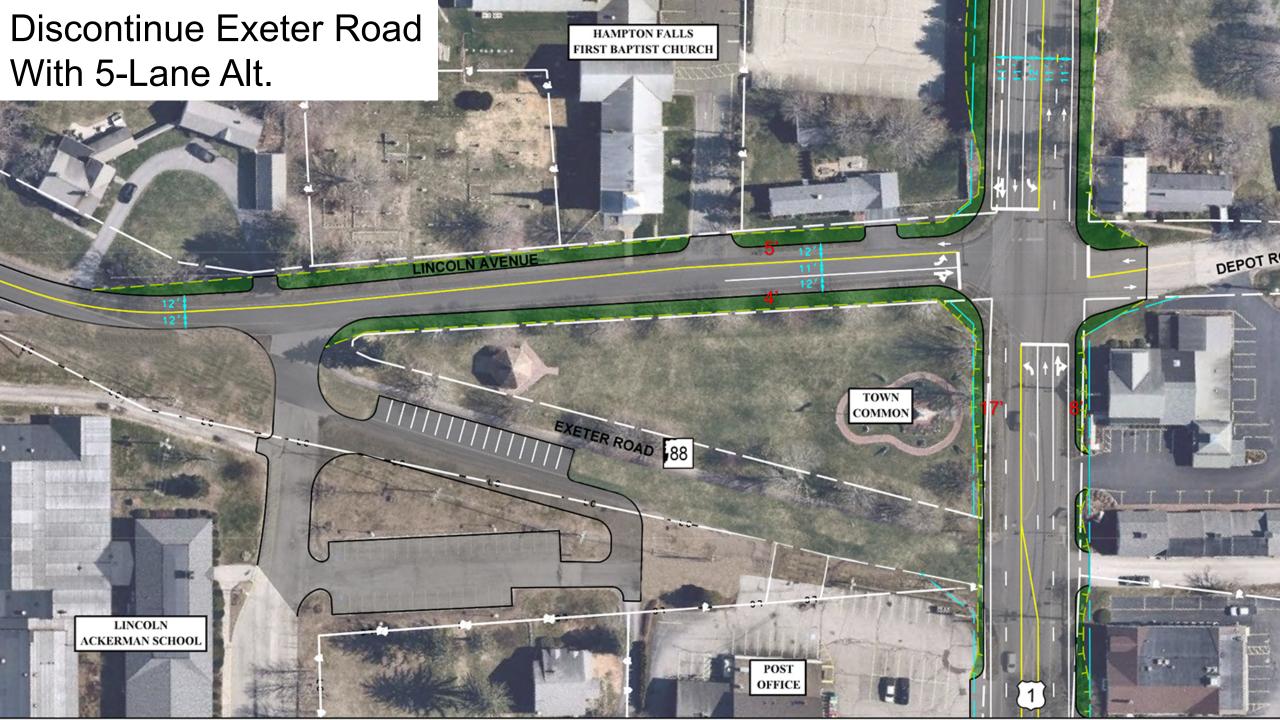

## **Conceptual Plans**

### **Evaluation Matrix**

|                                                     |                                                           | No Build                   | Widen Route 1 Only              |                    | Discontinue Exeter Road         |                                 |                                 |  |
|-----------------------------------------------------|-----------------------------------------------------------|----------------------------|---------------------------------|--------------------|---------------------------------|---------------------------------|---------------------------------|--|
| Impacts                                             | Metric                                                    |                            | 5-Lane                          | 4-Lane             | 5-Lane Signal                   | 4-Lane Signal                   | Roundabout                      |  |
| Right-of-Way                                        | # of Parcels Affected                                     | 0                          | 21                              | 21                 | 23                              | 23                              | 24                              |  |
|                                                     | SF of Acquisition                                         | 0                          | 39,300                          | 20,400             | 39,300                          | 20,600                          | 24,500                          |  |
|                                                     | SF of Easements                                           | 0                          | 3,600                           | 5,000              | 7,000                           | 8,500                           | 5,000                           |  |
|                                                     | Property Impacts<br>(Signs, Fences, Wells, Etc.)          | 0                          | 7 - Business Signs<br>1 - Fence | 4 - Business Signs | 7 - Business Signs<br>1 - Fence | 4 - Business Signs<br>1 - Fence | 4 - Business Signs<br>1 - Fence |  |
| Utilities                                           | Utilities Impacted                                        | 0                          | Aerial Utilties                 | Aerial Utilties    | Aerial Utilties                 | Aerial Utilties                 | Aerial Utilties                 |  |
| Historic Resources                                  | # Adjacent Properties > 50 Years Old                      | 0                          | 18                              | 18                 | 19                              | 19                              | 19                              |  |
|                                                     | # of Adjacent, Known Above-<br>Ground Historic Properties | 0                          | 0                               | 0                  | 1                               | 1                               | 1                               |  |
| Rare, Threatened, Endangered                        | # of Federal Listed Populations Potentially Impacted      | 0                          | 0                               | 0                  | 0                               | 0                               | 0                               |  |
| Species/Habitat                                     | # of State-Listed Populations Potentially Impacted        | 0                          | 0                               | 0                  | 0                               | 0                               | 0                               |  |
| Public Lands<br>(Hampton Falls Common)              | SF of Impact                                              | 0                          | 5,300                           | 3,000              | 5,300                           | 8,300                           | 10,500                          |  |
| Water Quality                                       | SF of New Impervious Surface                              | 0                          | 55,800                          | 31,900             | 42,300                          | 18,500                          | 22,000                          |  |
| Hazardous Waste                                     | # of Potential Sites Impacted                             | 0                          | 12                              | 12                 | 12                              | 12                              | 12                              |  |
| Construction Cost                                   | 2021 Dollars                                              | -                          | \$3.2 M                         | \$2.8 M            | \$3.4 M                         | \$3.0 M                         | \$3.7 M                         |  |
| Project Purpose                                     |                                                           | Minimally or fails to meet | Substantially meets             | Moderately meets   | Substantially meets             | Moderately meets                | Moderately meets                |  |
| Addresses congestion and safety needs along Route 1 |                                                           | purpose                    | purpose                         | purpose            | purpose                         | purpose                         | purpose                         |  |