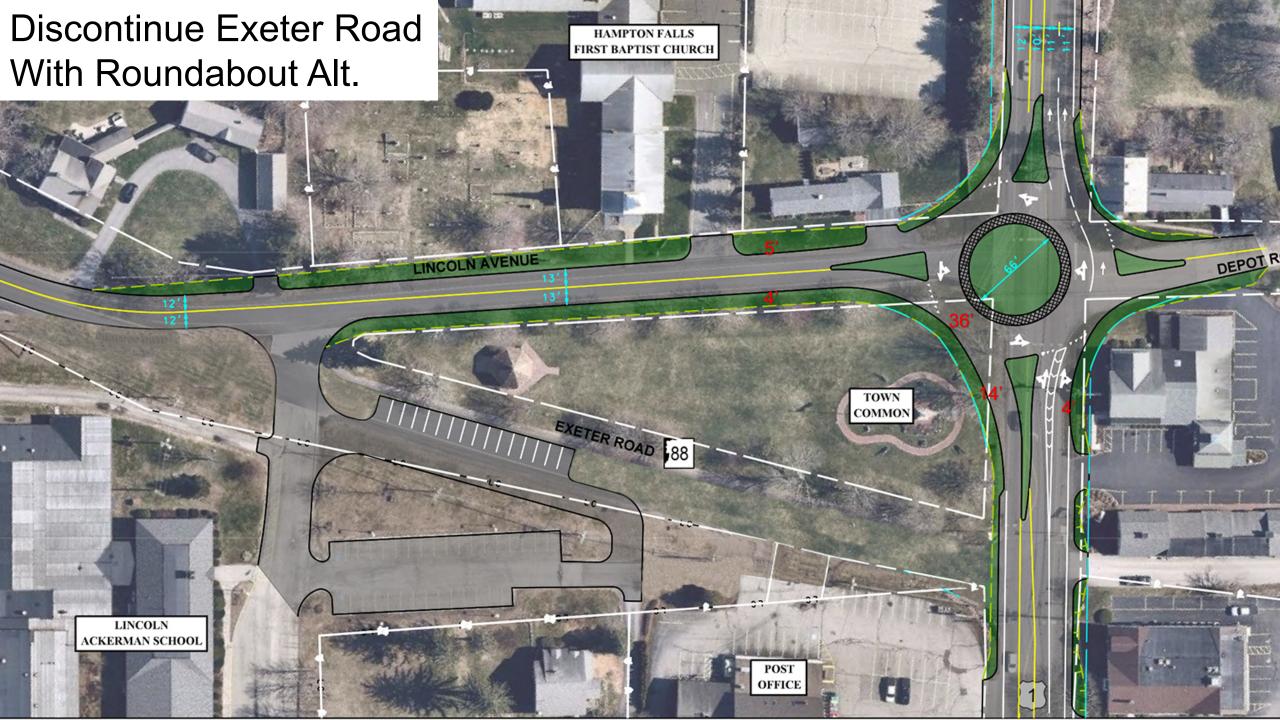

## **Conceptual Plans**

### **Evaluation Matrix**

|                                                     |                                                           | No Build                   | Widen Route 1 Only              |                    | Discontinue Exeter Road         |                                 |                                 |  |
|-----------------------------------------------------|-----------------------------------------------------------|----------------------------|---------------------------------|--------------------|---------------------------------|---------------------------------|---------------------------------|--|
| Impacts                                             | Metric                                                    |                            | 5-Lane                          | 4-Lane             | 5-Lane Signal                   | 4-Lane Signal                   | Roundabout                      |  |
| Right-of-Way                                        | # of Parcels Affected                                     | 0                          | 21                              | 21                 | 23                              | 23                              | 24                              |  |
|                                                     | SF of Acquisition                                         | 0                          | 39,300                          | 20,400             | 39,300                          | 20,600                          | 24,500                          |  |
|                                                     | SF of Easements                                           | 0                          | 3,600                           | 5,000              | 7,000                           | 8,500                           | 5,000                           |  |
|                                                     | Property Impacts<br>(Signs, Fences, Wells, Etc.)          | 0                          | 7 - Business Signs<br>1 - Fence | 4 - Business Signs | 7 - Business Signs<br>1 - Fence | 4 - Business Signs<br>1 - Fence | 4 - Business Signs<br>1 - Fence |  |
| Utilities                                           | Utilities Impacted                                        | 0                          | Aerial Utilties                 | Aerial Utilties    | Aerial Utilties                 | Aerial Utilties                 | Aerial Utilties                 |  |
| Historic Resources                                  | # Adjacent Properties > 50 Years Old                      | 0                          | 18                              | 18                 | 19                              | 19                              | 19                              |  |
|                                                     | # of Adjacent, Known Above-<br>Ground Historic Properties | 0                          | 0                               | 0                  | 1                               | 1                               | 1                               |  |
| Rare, Threatened, Endangered                        | # of Federal Listed Populations Potentially Impacted      | 0                          | 0                               | 0                  | 0                               | 0                               | 0                               |  |
| Species/Habitat                                     | # of State-Listed Populations Potentially Impacted        | 0                          | 0                               | 0                  | 0                               | 0                               | 0                               |  |
| Public Lands<br>(Hampton Falls Common)              | SF of Impact                                              | 0                          | 5,300                           | 3,000              | 5,300                           | 8,300                           | 10,500                          |  |
| Water Quality                                       | SF of New Impervious Surface                              | 0                          | 55,800                          | 31,900             | 42,300                          | 18,500                          | 22,000                          |  |
| Hazardous Waste                                     | # of Potential Sites Impacted                             | 0                          | 12                              | 12                 | 12                              | 12                              | 12                              |  |
| Construction Cost                                   | 2021 Dollars                                              | -                          | \$3.2 M                         | \$2.8 M            | \$3.4 M                         | \$3.0 M                         | \$3.7 M                         |  |
| Project Purpose                                     |                                                           | Minimally or fails to meet | Substantially meets             | Moderately meets   | Substantially meets             | Moderately meets                | Moderately meets                |  |
| Addresses congestion and safety needs along Route 1 |                                                           | purpose                    | purpose                         | purpose            | purpose                         | purpose                         | purpose                         |  |