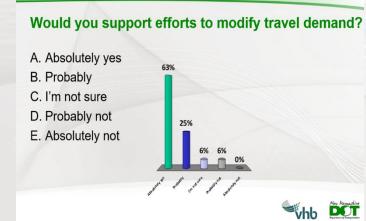

### **Survey Ranking of Alternatives**

**July 15th Workshop** 

Travel Demand Mgmt.

**Combine Signals** 

4-Lane NB Lane Only

Relocate Rt. 84

Roundabout

Signal at Rt. 84

Bike/Ped Enhancements

Access Management

5-Lane

**RPC Public Input Survey** 

Travel Demand Mgmt.

Roundabout

**Combine Signals** 

Bike/Ped Enhancements