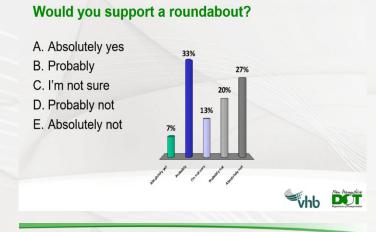

### **Survey Ranking of Alternatives**

**July 15th Workshop** 

Travel Demand Mgmt.

**Combine Signals** 

4-Lane NB Lane Only

Relocate Rt. 84

Roundabout

Signal at Rt. 84

Bike/Ped Enhancements

Access Management

5-Lane

**RPC Public Input Survey** 

Travel Demand Mgmt.

Roundabout

**Combine Signals** 

Bike/Ped Enhancements

4-Lane NB Lane Only

5-Lane

Relocate Rt. 84

Signal at Rt. 84

**Access Management** 

**Non-Hampton Falls Residents** 

4-Lane NB Lane Only

5-Lane

**Combine Signals** 

Travel Demand Mgmt.

Roundabout

**Bike/Ped Enhancements** 

**Access Management** 

Signal at Rt. 84

Relocate Rt. 84